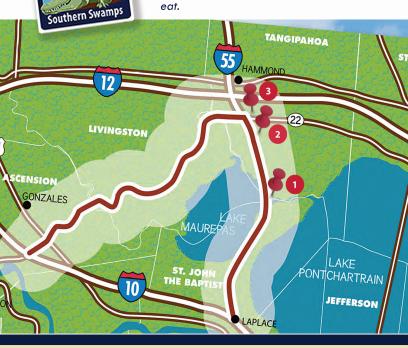

# Tangipahoa Parish

Your wedding destination awaits ...

in station

For generations, the people of southeast Louisiana have lived off the waters that surround them. A drive along the scenic LA 22-51 Southern Swamps Byway offers visitors a look at the natural beauty inherent in the state's bayous, marshes and wetlands. It's a place where alligators and turtles slip quietly in and out of the water, and time almost seems to stand still. Along the route are charming small towns ideal for a stroll, and plenty of great places to eat.