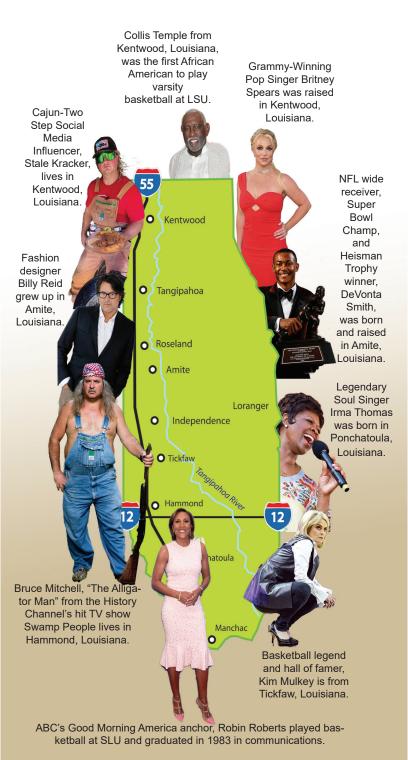

# WHAT DO YOU KNOW ABOUT TANGIPAHOA?

12

50

TANGIPAHOA

American Actress & Singer, Jamie Lynn Spears was born in Kentwood, Louisiana.

Major League Baseball pitcher, Wade Miley grew up in Loranger, Louisiana.

The 56th Governor of Louisiana, John Bel Edwards was raised in Amite, Louisiana.

Acclaimed Actress & Model Kasia Trepagnier, best known for Mood, Emancipation and the Burial is a Hammond Native.

One of Tangipahoa's oldest restaurants is Middendorf's. They have been serving their world famous catfish for 90 years!

MIDDENDORF'S

PARISH

oad

isian

Owner and founder of Southern Boyz Outdoors, Kinion Bankston is from Tangipahoa Parish

Tangipahoa Parish is home over 4,000 animals at Global Wildlife in Folsom, Louisiana. Tangipahoa Parish is home to Southeastern Louisiana University, Lion Up!

Louisiana's state fruit is the strawberry

HERE ARE A FEW OF OUR BRIGHT AND SHINING STARS. DO YOU KNOW SOMEONE FAMOUS FROM TANGIPAHOA PARISH? IF SO EMAIL US AT: INFO@TANGITOURISM.COM