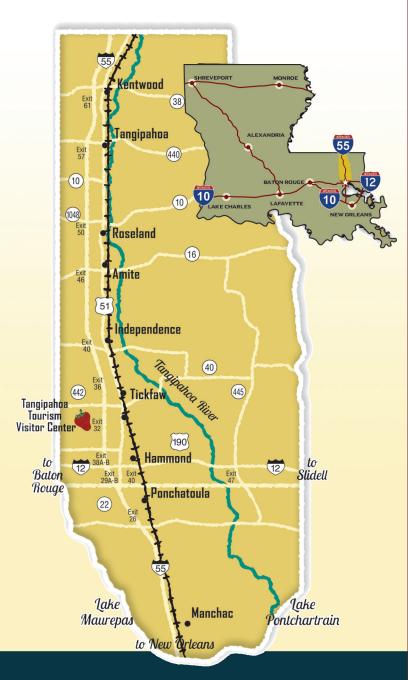

# **DRIVING DISTANCES**

| Baton Rouge  | 45  |
|--------------|-----|
| Lafayette    | 100 |
| Lake Charles | 171 |
| Monroe       | 272 |
| New Orleans  | 58  |
| Shreveport   | 308 |